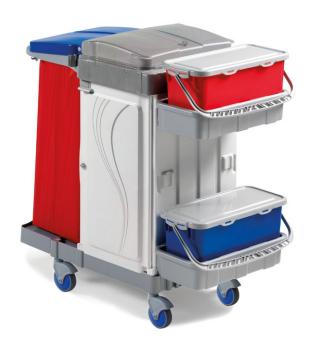

CFS 71 - CLEANER TROLLEY COD. 5026

Sturdy, ergonomic and modular structure made of recycled copolymer polypropylene completely metal free, including castors, screws, pins, etc.

It is suitable for the use in MRI area.

It is composed by:

- bag holder, capacity 120 lt. with ergonomic push handle and 2 hooks for handle and small shovel (bag and lid are available upon request with a surcharge);
- central element with 2 sliding drawers (capacity 22 lt) closed by 1 lockable door. On top, 1 storage area closed by lid with key-lock containing 4 buckets (capacity 4 lt.);
- 2 side plastic baskets containing 2 buckets with hermetic lid (capacity 20 lt.).

Plastic base on 4 plastic castors, Ø 125 mm.

Dim.1180x580x1100 h mm

Position 1

Rev. 00 del 03/02/2021