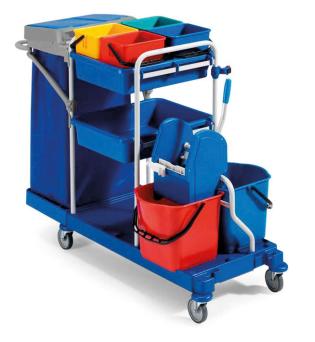

## CFS 60 - CLEANER TROLLEY COD. 5018

Sturdy structure made of recycled polypropylene with Rilsan painted upright, resistant to rust.

It is composed by:

- bag holder, capacity 120 It. with ergonomic push-bar, equipped with bag-stretcher and reinforcements for a long lasting performance (bag and lid are not included);

- 2 central plastic baskets and 4 buckets 6 lt.;

- 2 buckets, capacity 15 lt., one with regular squeeze mechanism and 1 hook for handle.

Plastic base on 4 swivel castors, Ø 125 mm, with corner bumpers.

Dim.1430x670x1070 h mm