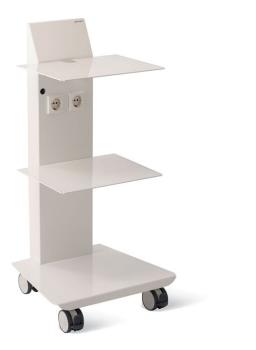

## TROLLEY FOR MEDICAL EQUIPMENTS COD. 4033

| Simple and easy trolley to handle and ideal for supporting instrumentation. |       |    |     |   |    |      |      |        |
|-----------------------------------------------------------------------------|-------|----|-----|---|----|------|------|--------|
| The structure is in painted steel.                                          |       |    |     |   |    |      |      |        |
| It is equipped with:                                                        |       |    |     |   |    |      |      |        |
| -3 support shelves;<br>-small footprint;                                    |       |    |     |   |    |      |      |        |
| It is ideal to optimize spaces.                                             |       |    |     |   |    |      |      |        |
| Base on 4 castors                                                           | diam. | 75 | mm, | 2 | of | them | with | brake. |
| Dim.468x400x922h mm                                                         |       |    |     |   |    |      |      |        |
| Position 1                                                                  |       |    |     |   |    |      |      |        |
|                                                                             |       |    |     |   |    |      |      |        |