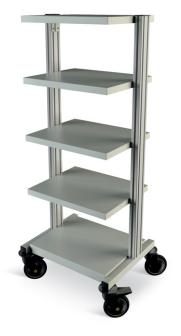

## MODULAR TROLLEY - 5 SHELVES COD. 18.300/14

| Uprights made of anodized aluminium.<br>Base and shelves completely made of epoxy painted steel; shelves are height adjustable. |         |      |    |
|---------------------------------------------------------------------------------------------------------------------------------|---------|------|----|
| It is equipped with 5 shelves.                                                                                                  |         |      |    |
| Base on 4 swivel castors, diam. 100 mm, with corner bumpers; 2 are lockable.                                                    |         |      |    |
| Shelves dim.: 500x420 mm<br>Upright                                                                                             | height: | 1250 | mm |
| Dim.580x480x1450 h mm                                                                                                           |         |      |    |
| Position 1                                                                                                                      |         |      |    |
|                                                                                                                                 |         |      |    |