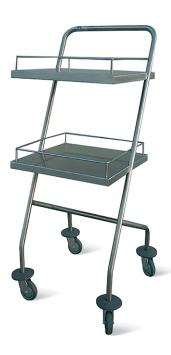

## CFS 44 - MULTIPURPOSE TROLLEY COD. 3009

The structure is completely made of AISI 304 18/10 tubular stainless steel, it is hygienically safe, it can be washed and disinfected.

2 AISI 304 stainless steel shelves, dimensions 400 x 400 mm, (distance: 225 mm) complete with rails.

1 AISI 304 tubular stainless steel push handle.

Base on 4 swivelling, solid rubber casters, mounted on bearings,  $\varnothing$  80 mm; 4 non-marking PVC corner bumpers.

Thanks to its small size and its high manoeuvrability CFS 44 can be easily used in a great variety of fields: medication, therapy, personal care of patients, cleaning, etc.

Overall dim.: 500 x 480 x 1000 h mm

Dim.500x480x1000 h mm

Position 1

Rev. 00 del 03/02/2021