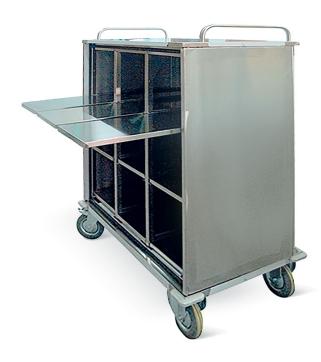

## TROLLEY FOR 9 STER. CONTAINERS COD. IN-01201/SP9

Structure completely made of AISI 304 stainless steel with rounded edges and corners and equipped with 2 AISI 304 stainless steel push handles

2 stainless steel hinged doors with anti-dust lining that can open up to 270°; they are equipped with key locking.

Inner space provided with a vertical divider to create 3 compartments; each compartment is provided with 3 removable AISI 304 stainless steel shelves for the positioning of sterilization containers.

Shelves are provided with a lock device.

Capacity: 9 containers (dimensions 300x600x300 h mm).

Anti-dust gasket.

Base on 4 solid rubber castors, Ø 160 mm, 2 lockable.

4 PVC non-marking corner bumpers.

Dim.1100x700x1350 h mm

Position 1

Rev. 00 del 03/02/2021