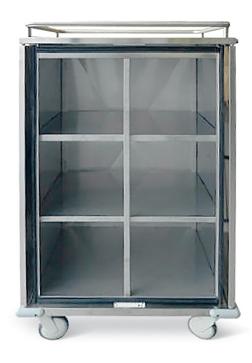

## TROLLEY FOR 6 STER. CONTAINERS COD. IN-01201/SP6

Structure completely made of AISI 304 stainless steel with rounded edges and corners and equipped with 2 AISI 304 stainless steel push handles

2 stainless steel hinged doors with anti-dust lining that can open up to 270°; they are equipped with key locking.

Inner space provided with a vertical divider to create 2 compartments; each compartment is provided with 6 removable AISI 304 stainless steel shelves for the positioning of sterilization container.

Shelves are provided with a lock device.

Capacity: 6 containers.

Base on 4 solid rubber castors, Ø 160 mm, 2 lockable. 4 PVC non-marking corner bumpers.

Dim.750x700x1300 h mm

Position 1

Rev. 00 del 03/02/2021