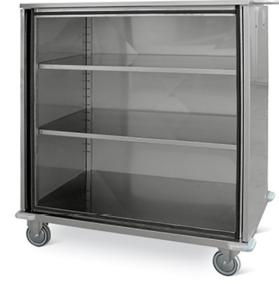

## TROLLEY FOR STERILIZATION BASKETS COD. IN-01201

Structure completely made of AISI 304 stainless steel with rounded edges and corners and equipped with 1 AISI 304 stainless steel push handle

2 stainless steel hinged doors with anti-dust lining that can open up to 270°; they are equipped with key locking.

Inner compartment provided with 2 height-adjustable stainless steel AISI 304 shelves for the positioning of sterilization container. Capacity: 9 containers.

Base on 4 solid rubber castors, Ø 125 mm, 2 fixed and 2 swivel. 4 PVC non-marking corner bumpers.