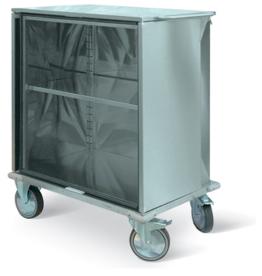

## TROLLEY FOR STERILIZATION BASKETS COD. IN-01200

Structure completely made of AISI 304 stainless steel with rounded edges and corners and equipped with 1 AISI 304 stainless steel push handle

2 stainless steel hinged doors with anti-dust lining that can open up to 270°; they are equipped with key locking.

Inner compartment provided with 1 height-adjustable stainless steel AISI 304 shelf for the positioning of sterilization container. Capacity: 6 containers dim. 600x300x300h mm

Base on 4 solid rubber castors, Ø 125 mm, 2 fixed and 2 swivel. 4 PVC non-marking corner bumpers.

Dim.1100x700x1000 h mm

Position 1

Rev. 00 del 03/02/2021

TECHNICAL SHEETS - - NR. /

CFS ITALIA SRL - Via Aquileia, 8 - 31048 San Biagio di Callalta (TV) – ITALY - P. IVA: 05096510267 - TEL: +39 0422/398553 - +39 0422/397333 - FAX: +39 0422/699731 website: www.cfsitalia.com