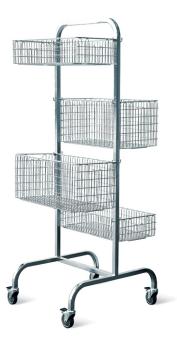

## CFS/PC2 - BASKET TROLLEY - CAPACITY 8 BASKETS COD. 3210-2

Trolley suitable for the sterilization baskets.

Structure completely made from AISI 304 stainless steel square tubular frame, welded by TIG process to ensure a better disinfection.

Uprights are predrilled for easy positioning of hooks.

Provided with 8 pairs of hooks, removable and adjustable according to end user needed. Baskets are not included

Suitable baskets dim. 575x275, available in 3 heights: 130 mm, 260 mm or 260 mm with open front.

Base on 4 castors, Ø 80 mm, two with brake.

Dim.630x560x1620 h mm

Position 1