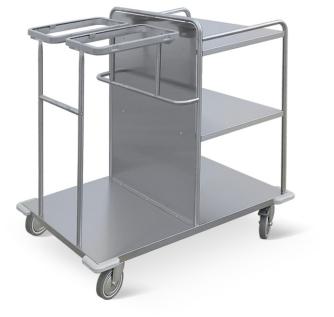

## JUNIOR, COLLECTION/DISTRIBUTION TROLLEY COD. 1061

AISI 304 stainless steel tubular structure; it is robust, functional as well as hygienic. Three AISI 304 stainless steel shelves for clean linen distribution (shelves dimensions: 61 x 44,5 cm; useful dimensions: 58 x 46 cm).

It is equipped with a stainless steel frame with 2 bag holders made of injection moulded ABS with stainless steel hinge that allows the subsequent insertion of the lid.

Trolley on 4 noiseless swivelling castors,  $\emptyset$  125 mm, two with brake. Complete with PVC rubber bumpers.

Dim.1000x680x1050 h mm

Position 1

Available colours for lids

Rev. 00 del 03/02/2021

TECHNICAL SHEETS - - NR. /