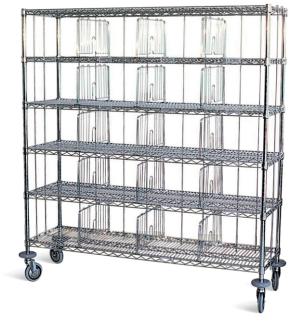

## CFS 1000, WIRE TROLLEY COD. 8010

Structure completely made of chromed steel. Wire shelves can be easily adjusted in height by a clip.

It is composed by:

- 4 uprights, 1600 h mm;
- 6 open wire shelves, dimensions 1500 x 450 mm;
- 15 dividers, dimensions 450 x 200 h mm (3 on each shelf);
- 20 removable plastic name holders;
- 12 steel rods to prevent items from falling, 1600 h mm

Load capacity: 300 kg / 20 slots

Base on 4 swivel castors, diam. 125 mm, two are lockable. 4 non-marking PVC corner bumpers.

SPECIAL CONFIGURATIONS ARE AVAILABLE UPON REQUEST.

Dim.1500x450x1750 h mm

Position 1