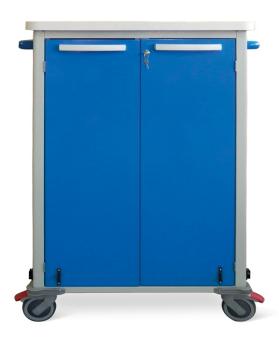

## DELLY - LINEN DISTRIBUTION TROLLEY COD. 6051/SC

Structure made of powder-coated steel, thickness 10/10, finished with acrylic polyurethan enamels, resistant to scratches, stains and corrosion. Painting process complies with UNI EN ISO 9002 regulations. The structure can be washed and disinfected.

Fixed worktop made of fire-retardant laminate with rounded edges covered with scratch resistant finishing.

Compartment is closed by 2 hinged powder-coated steel doors with key lock and equipped with 3 inner height-adjustable shelves.

Capacity: 570 lt.

2 ergonomic and anti-trauma push handles.

Fronts colour: sky blue RAL 5015.

Base on 4 rubber castors, mounted on bearings, Ø 150 mm; 2 are swivelling, 2 are fixed. 4 corner non-marking PVC bumpers.

Dim.960x550x1160h mm