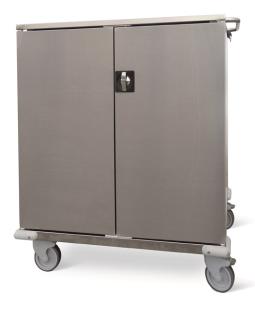

## CLEAN - LINEN DISTRIBUTION TROLLEY COD. 1110

Structure completely made from stainless steel, robust and dustproof seal; it is ideal to transport delicate materials. It can be easily cleaned and disinfected.

Equipped with AISI 304 stainless steel ergonomic and anti-trauma push handle.

2 hinged doors with anti-dust gaskets, equipped with stopper and key lock. They can be opened at 270° to make loading and unloading easy.

1 inner height-adjustable shelf.

Base on 4 rubber castors, mounted on bearings, Ø 160 mm; 2 are lockable. 4 corner non-marking PVC bumpers.

Load capacity: 80 kg

Dim.1010x700x1296 mm

Position 1