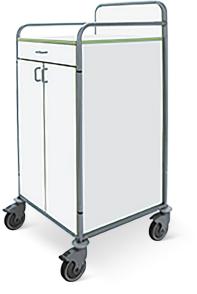

## SENIOR/L-2 - LINEN DISTRIBUTION TROLLEY COD. 1070/L-2

AISI 304 stainless steel tubular structure, completely welded at all joints to avoid water infiltration and dirt buildup, ensuring perfect hygiene.

Bottom, top, sides and doors are made of 18 mm thick wood panels, covered with melamine sheet and with ABS profiles along the edge.

Composed by: - one compartment closed by 2 hinged doors with magnetic lock and equipped with 1 inner shelf;

- one drawer

The two tubes running above the top shelf build a comfortable push handle.

Base on castors diam. 125 mm

Dim.680x660x1320 h mm

Position 1

Rev. 00 del 03/02/2021

TECHNICAL SHEETS - - NR. /