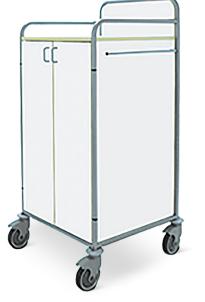

## SENIOR/L - LINEN DISTRIBUTION TROLLEY COD. 1070/L

AISI 304 stainless steel tubular structure, completely welded at all joints to avoid water infiltration and dirt buildup, ensuring perfect hygiene.

Bottom, top, sides and doors are made of 18 mm thick wood panels, covered with melamine sheet and with ABS profiles along the edge.

Composed by one compartment closed by 2 hinged doors with magnetic lock and equipped with 1 inner shelf.

The two tubes running above the top shelf build a comfortable push handle.

Base on castors diam. 125 mm

Dim.680x660x1320 h mm

Position 1

Rev. 00 del 03/02/2021

TECHNICAL SHEETS - - NR. /