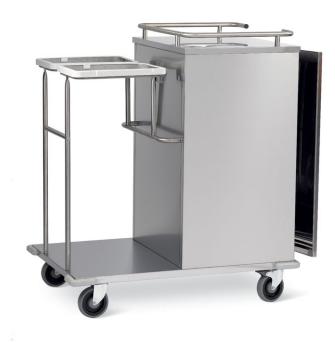

## SENIOR - COLLECTION/DISTRIBUTION TROLLEY COD. 1070

Structure completely made of AISI 304 stainless steel; it is hygienically safe and can be washed and sterilized.

AISI 304 stainless steel cabinet with 2 height-adjustable shelves for the distribution of clean linen.

One hinged door, opening to 270°, with key locking system.

Worktop complete with rails to prevent items from falling.

Two stainless steel bag holders for the collection of dirty linen. They are equipped with two hygienic rubber frames in order to block laundry bags.

Base on 4 swivelling castors, Ø 125 mm, with PVC non-marking rubber bumpers. 2 castors are lockable.

Dim.1000x680x1140 h mm