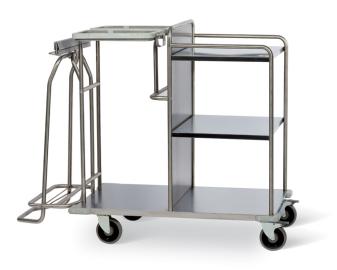

## JUNIOR/K - COLLECTION/DISTRIBUTION TROLLEY COD. 1065

Tubular structure completely made of AISI 304 stainless steel; it is hygienically safe and can be washed and sterilized.

3 AISI 304 stainless steel shelves for clean linen distribution.

2 bag holders fixed on stainless steel frame; they are made of injection moulded rigid plastic for an easy insertion of any kind of linen and plastic bags.

The front part it is equipped with CIAK trolley, for the collection of waste materials. It is made of stainless steel and it is pedal-operated.

The upper ring is covered with a rubber that blocks the bags, thanks to its internal grooves.

Base on 4 swivelling castors, Ø 125 mm, with PVC non-marking rubber bumpers.

2 castors are lockable.

Dim.1350x680x1050 h mm