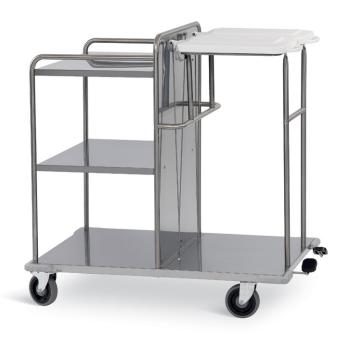

## JUNIOR/AP - COLLECTION/DISTRIBUTION TROLLEY COD. 1063

AISI 304 stainless steel tubular structure; it is robust, functional as well as hygienic.

Three AISI 304 stainless steel shelves for clean linen distribution (shelves dimensions: 61 x 44,5 cm; useful dimensions: 58 x 46 cm).

It is equipped with a stainless steel frame with 2 bag holders made of injection moulded ABS for the insertion of any kind of linen and plastic bags.

Provided with 2 pedal-operated ABS lids with built-in handle, fixed by a stainless steel rod, with soft-closing system.

Both lid opening and closing is controlled by pedal: push on the pedal to open the lid and pull again on the pedal to close the lid.

Stainless steel pedal with anti-slip rubber cover.

Trolley on 4 noiseless swivelling castors,  $\varnothing$  125 mm, two with brake. Complete with PVC rubber bumpers.

Dim.1060x680x1050 h mm