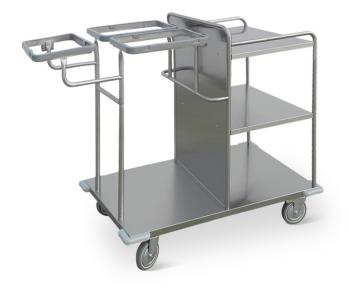

## JUNIOR 3F, COLLECTION/DISTRIBUTION TROLLEY COD. 1062

AISI 304 stainless steel tubular structure; it is robust, functional as well as hygienic. Three AISI 304 stainless steel shelves for clean linen distribution (shelves dimensions: 61 x 44,5 cm; useful dimensions: 58 x 46 cm).

It is equipped with a stainless steel frame with 3 bag holders made of injection moulded ABS with stainless steel hinge that allows the subsequent insertion of the lid.

Trolley on 4 noiseless swivelling castors,  $\emptyset$  125 mm, two with brake. Complete with PVC rubber bumpers.

Dim.1400x680x1050 h mm

Position 1

Rev. 00 del 03/02/2021

TECHNICAL SHEETS - - NR. /