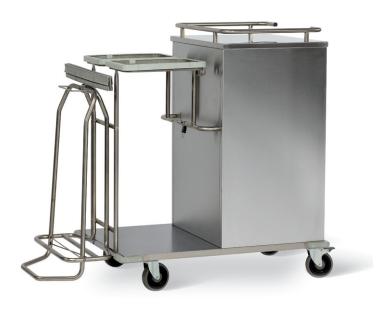

## SENIOR K - COLLECTION/DISTRIBUTION TROLLEY COD. 1073

Tubular structure completely made of AISI 304 stainless steel; it is hygienically safe and can be washed and sterilized.

1 AISI 304 stainless steel compartment with 2 height-adjustable shelves to contain clean linen. It is closed by one hinged door, opening to 270°, with key lock.

Worktop complete with rails to prevent items from falling.

2 bag holders fixed on stainless steel frame; they are made of injection moulded rigid plastic for an easy insertion of any kind of linen and plastic bags.

The front part it is equipped with CIAK trolley, for the collection of waste materials. It is made of stainless steel and it is pedal-operated.

The upper ring is covered with a rubber that blocks the bags, thanks to its internal grooves.

Base on 4 swivelling castors, Ø 125 mm, with PVC non-marking rubber bumpers. 2 castors are lockable.

Dim.1350x680x1140 h mm