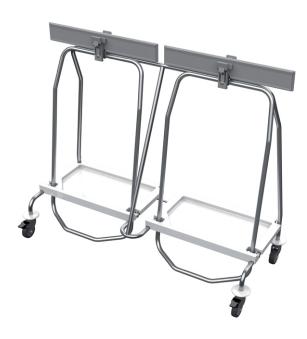

## DOUBLE CIAK - LINEN HAMPER COD. 12032

Built with a stainless steel AISI 304 (1.4301) tubular structure, corrosion and disinfectant resistant.

The opening and the closure of the bag are pedal-operated. This is a very helpful feature that allows to use the trolley even if the operator s hands are busy; it also prevent nurses from risk of contact with waste materials.

Top opening made of glass rubber hot injected onto stainless steel supporting structure, equipped with spring loaded closing levers that hold the bag securely.

White ABS plastic recessed base.

Base on 4 non marking grey rubber swivel castors, diam. 80 mm, 2 lockable. 4 PVC non-marking bumpers.

Capacity: 70 lt (40 lt. available upon request)

Dim.1200x500x990 h mm

Position 1

Rev. 00 del 03/02/2021