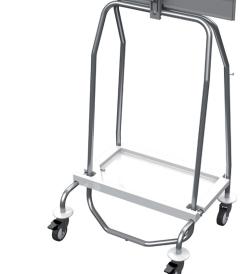

## CIAK - LINEN HAMPER COD. 12033

Built with a stainless steel AISI 304 (1.4301) tubular structure, corrosion and disinfectant resistant.

The opening and the closure of the bag are pedal-operated. This is a very helpful feature that allows to use the trolley even if the operator s hands are busy; it also prevent nurses from risk of contact with waste materials.

Top opening made of glass rubber hot injected onto stainless steel supporting structure, equipped with spring loaded closing levers that hold the bag securely.

White ABS plastic recessed base.

Base on 4 non marking grey rubber swivel castors, diam. 80 mm, 2 lockable. 4 PVC non-marking bumpers. Capacity: 70 lt (40 lt. available upon request)

Dim.600x500x990 h mm

Position 1

Rev. 00 del 03/02/2021

TECHNICAL SHEETS - - NR. /