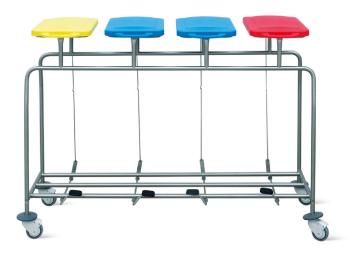

## R4/AP, QUADRUPLE PEDAL-OP. LINEN HAMPER COD. 1057

Tubular structure completely made of AISI 304 stainless steel; it is hygienically safe and can be washed and sterilized.

4 bag holders made of injection moulded rigid plastic, for an easy insertion of any kind of linen and plastic bags.

Provided with 1 pedal-operated ABS lid with built-in handle, fixed by a stainless steel rod, with soft-closing system.

Both lid opening and closing is controlled by pedal: pushing on the pedal to open the lid will be opened and pushing again on the pedal the lid will be closed.

Stainless steel pedal with anti-slip rubber cover.

Base on 4 swivelling castors, Ø 80 mm, with PVC non-marking rubber bumpers.

Dim.1405x490x1010 h mm

Position 1