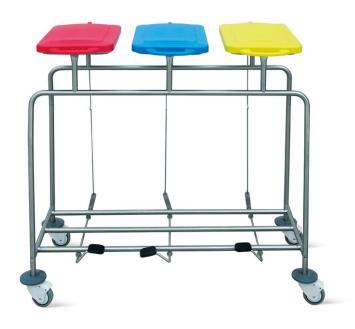

## R3/AP, TRIPLE PEDAL-OP. LINEN HAMPER COD. 1056

Tubular structure completely made of AISI 304 stainless steel; it is hygienically safe and can be washed and sterilized.

3 bag holder made of injection moulded rigid plastic, for an easy insertion of any kind of linen and plastic bags.

Provided with 3 pedal-operated ABS lids with built-in handle, fixed by a stainless steel rod, with soft-closing system.

Both lid opening and closing is controlled by pedal: pushing on the pedal to open the lid will be opened and pushing again on the pedal the lid will be closed.

Stainless steel pedals with anti-slip rubber cover.

Base on 4 swivelling castors, Ø 80 mm, with PVC non-marking rubber bumpers.

Dim.1070x490x1010 h mm