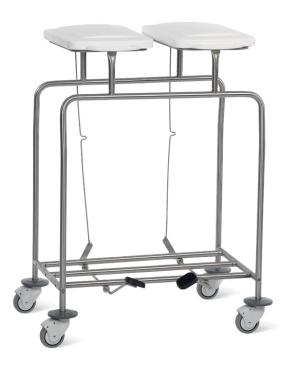

## R2/AP, DOUBLE PEDAL-OP. LINEN HAMPER COD. 1055

Tubular structure completely made of AISI 304 stainless steel; it is hygienically safe and can be washed and sterilized.

2 bag holders made of injection moulded rigid plastic, for an easy insertion of any kind of linen and plastic bags.

Provided with 2 pedal-operated ABS lids with built-in handle, fixed by a stainless steel rod, with soft-closing system.

Both lid opening and closing are controlled by pedal: pushing on the pedal to open the lid will be opened and pushing again on the pedal the lid will be closed.

Stainless steel pedals with anti-slip rubber cover.

Base on 4 swivelling castors, Ø 80 mm, with PVC non-marking rubber bumpers.

Dim.735x490x1010 h mm

Position 1