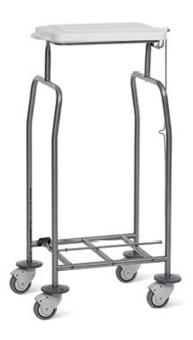

## R1/AP, SINGLE PEDAL-OP. LINEN HAMPER COD. 1054

Tubular structure completely made of AISI 304 stainless steel; it is hygienically safe and can be washed and sterilized.

1 bag holder made of injection moulded rigid plastic for an easy insertion of any kind of linen and plastic bags.

Provided with 1 pedal-operated ABS lid with built-in handle, fixed by a stainless steel rod, with soft-closing system.

Both lid opening and closing are controlled by pedal: pushing on the pedal to open the lid will be opened and pushing again on the pedal the lid will be closed.

Stainless steel pedal with anti-slip rubber cover.

Base on 4 swivelling castors, Ø 80 mm, with PVC non-marking rubber bumpers.

Dim.400x490x1010 h mm

Position 1