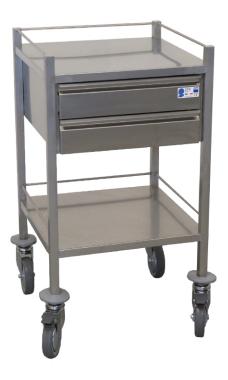

# SERVICE TROLLEY - 2 SHELVES - 2 DRAWERS COD. 30305

# FRAME

Structure completely made of AISI 304 stainless steel; it is hygienically safe and can be washed and disinfected.

# DRAWER UNIT

2 AISI 304 stainless steel drawers mounted on telescopic rails that allows its complete extraction.

Provided with integrated stainless steel handles.

Upper and lower shelves are provided with guard rails on three sides.

# BASE

Base on 4 thermoformed swivel castors, Ø 125 mm, mounted on bearings, 2 are lockable. 4 PVC non-marking rubber bumpers.

Dim.490x490x900 h mm