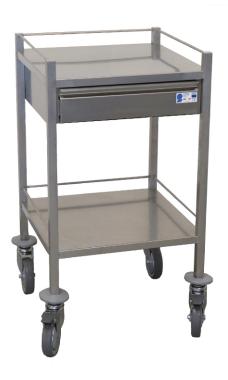

# SERVICE TROLLEY - 2 SHELVES - 1 DRAWER COD. 30304

#### FRAME

Structure completely made of AISI 304 stainless steel; it is hygienically safe and can be washed and disinfected.

#### DRAWER UNIT

1 AISI 304 stainless steel drawer mounted on telescopic rails that allows its complete extraction. Provided with integrated stainless steel handle.

Upper and lower shelves are provided with guard rails on three sides.

#### BASE

Base on 4 thermoformed swivel castors, Ø 125 mm, mounted on bearings, 2 are lockable. 4 PVC non-marking rubber bumpers.

Dim.490x490x900 h mm