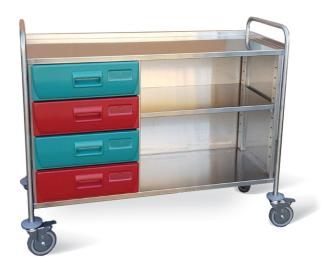

# DRESSING TROLLEY - 4 LARGE TECHNOP. DRAWERS COD. T507034

### FRAME

Tubular structure completely made of AISI 304 stainless steel with built-in push handles; it is hygienically safe and can be washed and disinfected.

2 reinforced AISI 304 stainless steel shelves, thickness 0.9 mm, with raised edges (20 h mm).

### DRAWER UNIT

Left compartment

4 drawers made of moulded technopolymer with built-in anti-trauma handle, sliding on telescopic rails.

Right compartment

1 open compartment (closed on back and sides) equipped with 1 height adjustable shelf made of stainless steel.

## BASE

Base on 4 thermoformed swivel castors, Ø 125 mm, mounted on bearings, 2 are lockable. 4 PVC non-marking rubber bumpers.

Dim.1200x500x900 h mm