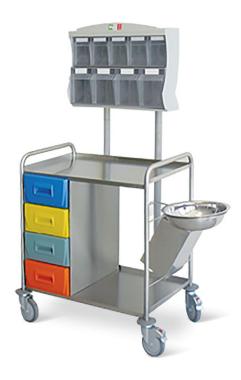

# DRESSING TROLLEY - 4 TECHNOP. DRAWERS - W/ACC. COD. T507300

### FRAME

Tubular structure completely made of AISI 304 stainless steel with built-in push handles; it is hygienically safe and can be washed and disinfected.

2 reinforced AISI 304 stainless steel shelves, thickness 0.9 mm, with raised edges (20 h mm).

### DRAWER UNIT

1 open compartment and 4 drawers made of moulded technopolymer with built-in anti-trauma handle, sliding on telescopic rails.

## BASE

Base on 4 thermoformed swivel castors, Ø 125 mm, mounted on bearings, 2 are lockable. 4 PVC non-marking rubber bumpers.

# Equipped with:

- upstand with 5+4 tilt bins;
- stainless steel basin;

stainless steel waste bin.

Dim.860x560x950 h mm