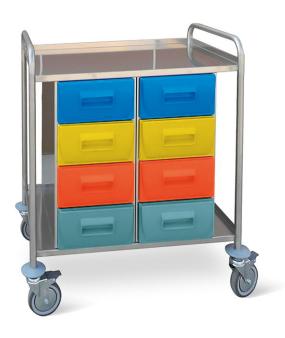

# DRESSING TROLLEY - 8 TECHNOP. DRAWERS COD. T507325

### FRAME

Tubular structure completely made of AISI 304 stainless steel with built-in push handles; it is hygienically safe and can be washed and disinfected.

2 reinforced AISI 304 stainless steel shelves, thickness 0.9 mm, with raised edges (20 h mm).

### DRAWER UNIT

8 drawers made of moulded technopolymer with built-in anti-trauma handle, sliding on telescopic rails.

### BASE

Base on 4 thermoformed swivel castors, Ø 125 mm, mounted on bearings, 2 are lockable. 4 PVC non-marking rubber bumpers.

Dim.860x560x950 h mm