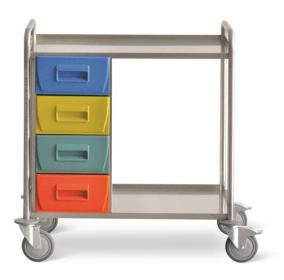

# DRESSING TROLLEY - 4 TECHNOP. DRAWERS COD. T507310

## FRAME

Tubular structure completely made of AISI 304 stainless steel with built-in push handles; it is hygienically safe and can be washed and disinfected.

2 reinforced AISI 304 stainless steel shelves, thickness 0.9 mm, with raised edges (20 h mm).

## DRAWER UNIT

4 drawers made of moulded technopolymer with built-in anti-trauma handle, sliding on telescopic rails.

## BASE

Base on 4 thermoformed swivel castors, Ø 125 mm, mounted on bearings, 2 are lockable. 4 PVC non-marking rubber bumpers.

Dim.860x560x950 h mm