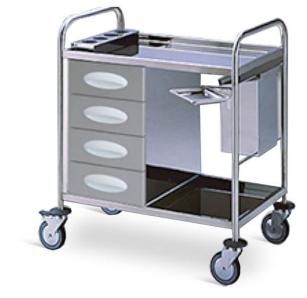

### DRESSING TROLLEY - 4 DRAWERS COD. T507000

# FRAME

Tubular structure completely made of AISI 304 stainless steel with built-in push handles; it is hygienically safe and can be washed and disinfected. Worktop is made of stainless steel with raised rim

## DRAWER UNIT

1 open compartment and 4 drawers made of AISI 304 stainless steel with grey plastic handles, sliding on telescopic rails.

# BASE

Base on 4 thermoformed swivel castors, Ø 125 mm, mounted on bearings, 2 are lockable. 4 PVC non-marking rubber bumpers.

#### Equipped with:

- stainless steel waste bin
- stainless steel tray;

Dim.860x560x950 h mm

Position 1

Rev. 00 del 03/02/2021

TECHNICAL SHEETS - - NR. /