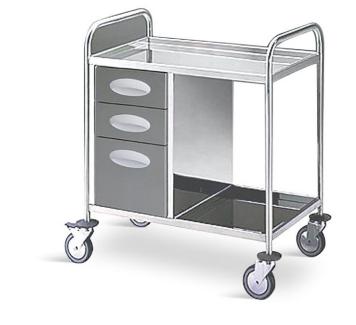

## DRESSING TROLLEY - 2 DRAWERS - 1 BIG DRAWER COD. T507015

## FRAME

Tubular structure completely made of AISI 304 stainless steel with built-in push handles; it is hygienically safe and can be washed and disinfected. Worktop is made of stainless steel with raised rim.

## DRAWER UNIT

1 open compartment, 2 drawers and 1 big drawer made of AISI 304 stainless steel with grey plastic handles, sliding on telescopic rails.

## BASE

Base on 4 thermoformed swivel castors, Ø 125 mm, mounted on bearings, 2 are lockable. 4 PVC non-marking rubber bumpers.

Dim.860x560x950 h mm

Position 1

TECHNICAL SHEETS - - NR. /