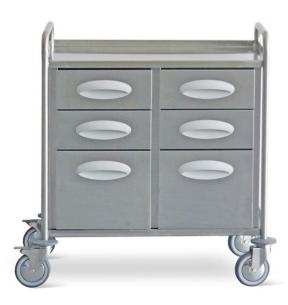

# DRESSING TROLLEY - 4 DRAWERS - 2 BIG DRAWERS COD. T507030

### FRAME

Tubular structure completely made of AISI 304 stainless steel with built-in push handles; it is hygienically safe and can be washed and disinfected.

Worktop is made of stainless steel with raised rim

# DRAWER UNIT

4 small drawers and 2 big drawers made of AISI 304 stainless steel with grey plastic handles, sliding on telescopic rails.

# BASE

Base on 4 thermoformed swivel castors,  $\varnothing$  125 mm, mounted on bearings, 2 are lockable.

4 PVC non-marking rubber bumpers.

Dim.860x560x950 h mm