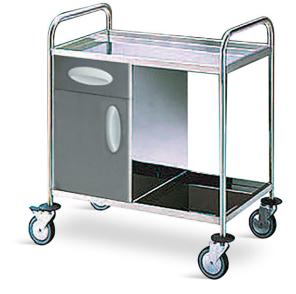

## DRESSING TROLLEY - 1 DRAWER - 1 DOOR COD. T507020

## FRAME

Tubular structure completely made of AISI 304 stainless steel with built-in push handles; it is hygienically safe and can be washed and disinfected. Worktop is made of stainless steel with raised rim.

## DRAWER UNIT

1 open compartment, 1 drawer and 1 door made of AISI 304 stainless steel with grey plastic handles; drawer slides on telescopic rails.

## BASE

Base on 4 thermoformed swivel castors, Ø 125 mm, mounted on bearings, 2 are lockable. 4 PVC non-marking rubber bumpers.

Dim.860x560x950 h mm

Position 1

Rev. 00 del 03/02/2021

TECHNICAL SHEETS - - NR. /