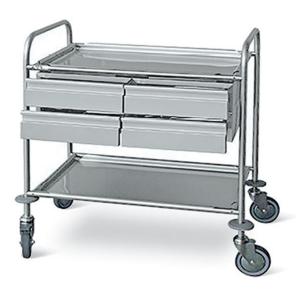

# CFS 04 - 2 REMOVABLE SHELVES + 4 DRAWERS COD. 3060

#### FRAME

Tubular structure completely made of AISI 304 stainless steel; it is hygienically safe, it can be washed and disinfected.

#### DRAWER UNIT

2 removable reinforced AISI 304 stainless steel shelves, dimensions 800 x 550 mm, thickness 0.9 mm; with raised edges.

4 AISI 304 stainless steel drawers, complete with handles.

2 AISI 304 tubular stainless steel push handles.

### BASE

On 4 solid rubber swivelling castors, mounted on bearings,  $\varnothing$  125 mm, 2 lockable; complete with PVC non-marking rubber bumpers.

Shelves dim.: 800x500

Dim.860x560x850 h mm