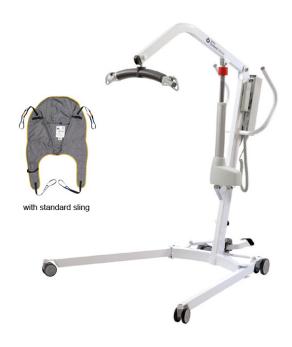

## PATIENT LIFTER - ELECTRIC LEG OPENING COD. SOL4-1

Electric boom lifting by means of a powerful electric actuator which is controlled by a simple handset or by the control box.

SmartTM Monitor diagnostic and service controls through LCD screen. It is possible to check the following information: number of patient lift cycles, total work done by actuator (Amps x Seconds), number of lift overloads (attempted lifts above the safe working load), number of days (since last service), number of days (between services), service indicator, overload warning, battery information.

Emergency stop button.

Mechanical descent in case of electrical failure.

Electric leg adjustment mechanism controlled by handset or by control box.

Integrated push handle for ease of manoeuvrability.

Detachable battery pack and desktop charger.

Spreader bar with hooks for loop style slings.

Complete with standard loop style sling with back support, size M, material polyester.

Front twin castors 75 mm.

Rear braked castors 100 mm (one is directional).

Safe working load: 180 kg

Weight: 32 kg

Overall dimensions: 1225 x 600 x 1240/1840 mm (legs closed) Overall dimensions: 1225 x 1170 x 1240/1840 mm (legs open)

Dim.1225x1170x1240/1840 h mm

Position 1

Rev. 00 del 03/02/2021