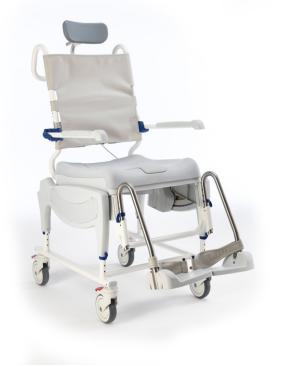

## TILTING SHOWER WHEELCHAIR COD. CFS1084

Structure is made of anti-corrosion stainless steel. Shaped seat is made of waterproof plastic material; backrest is made of soft waterproof cloth that can be washed at 60°.

It is provided with ergonomic height-adjustable foldable armrests, footrest completed with heels straps and headrest.

Synchronized movements of the backrest and seatrest by gas spring. Removable backrest and seatrest. Tilting seatrest adjustment from -5° to 40°. 4 swivel castors, Ø 125 mm, 3 are lockable, 1 is directional. Seat dimensions: 500x450 mm Load capacity: 150 kg