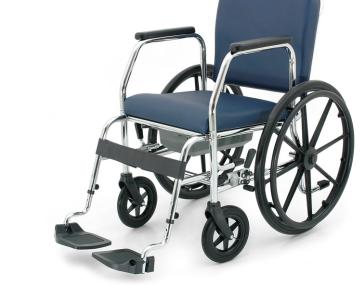

## COMMODE WHEELCHAIR - SELF PROPELLED COD. CFS950WC

Un-foldable tubular structure made of epoxy-painted and chromium-plated steel.

Padded seat and backrest are upholstered with ecological and fire-retardant leatherette, easy to clean and disinfect. Backrest is equipped with a single-piece push handle. Seat is provided with WC device.

Removable armrests are made of chromed steel with polyurethane inserts. Removable, tiltable and height adjustable footrests.

Front full plastic castors diam. 175 mm Rear full plastic lockable castors diam. 600 mm

Seat dimensions: 430 or 460 x 450 mm Load capacity: 150 kg.

Dim.650x1090x910 h mm

Position 1

Rev. 00 del 03/02/2021

TECHNICAL SHEETS - - NR. /