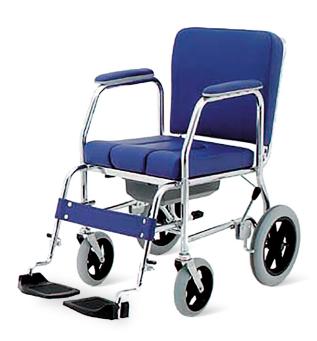

## COMMODE WHEELCHAIR COD. CFS950TWC

Un-foldable tubular structure made of epoxy-painted and chromium-plated steel.

Padded seat and backrest are upholstered with ecological and fire-retardant leatherette, easy to clean and disinfect.

Backrest is equipped with a single-piece push handle.

Seat is provided with WC device.

Removable armrests are made of chromed steel with polyurethane inserts.

Removable, tiltable and height adjustable footrests.

Front full plastic castors diam. 175 mm

Rear full plastic lockable castors diam. 300 mm

Seat dimensions: 430 or 460 x 450 mm

Load capacity: 150 kg.

Dim.630x900x910 h mm

Position 1

Rev. 00 del 03/02/2021