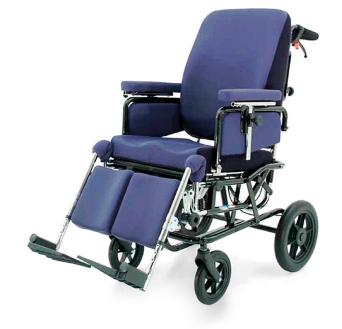

## TILTING MULTIPURPOSE CHAIR COD. CFSB9030

Un-foldable and tubular structure made of epoxy-painted steel.

Padded seat, backrest and legrest are upholstered with fire-retardant leatherette, easy to clean and disinfect.

Height-adjustable armrests made of thermoplastic material with polyurethane inserts. Heightadjustment: form 250 to 320 mm. Adjustable and removable footrests. Brakes on back wheels.

Front castors: swivelling, Ø 200 mm. Rear lockable castors: made of plastic with solid rubber covering, Ø 300 mm. Seat dimensions: 400-450 x 400/450 mm Tilting seatrest: 0-32° Tilting backrest: 10°-39° Capacity: 150 kg. Weight: 30 kg