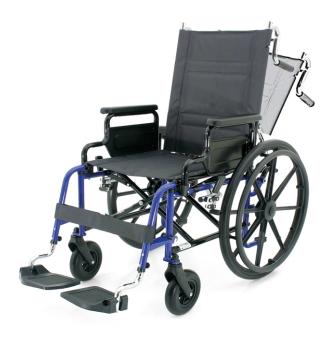

## FOLDABLE WHEELCHAIR - RECLINING BACKREST COD. CFS1050

Foldable wheelchair, suitable to be used indoors and outdoors.

Tubular structure made of epoxy-painted steel, colour blue.

Colours available upon request: black, red.

Reinforced seat and reclining backrest made of fireproof black nylon (reaction to fire: class 1M).

Removable desk armrests made of thermoplastic material with polyurethane inserts.

Adjustable and removable footrests.

Brakes on back wheels.

Front castors: swivelling, Ø 175 mm.

Rear lockable castors: made of plastic with solid rubber covering, Ø 600 mm.

Seat dimensions: 370-400-430-460 x 425 mm

Seat height: 510 mm.
Backrest height: 550 mm
Capacity: 150 kg.