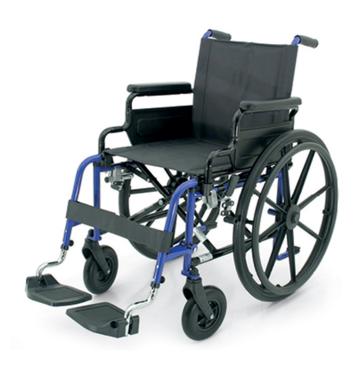

FOLDABLE WHEELCHAIR COD. CFS1030

Foldable wheelchair, suitable to be used indoors and outdoors.

Tubular structure made of epoxy-painted steel, colour blue.

Reinforced seat and backrest made of fireproof black nylon (reaction to fire: class 1M). Foldable desk armrests made of thermoplastic material with polyurethane inserts.

Adjustable and removable footrests.

Brakes on back wheels.

Front castors: swivelling, Ø 175 mm.

Rear lockable castors: made of plastic with solid rubber covering, Ø 600 mm.

Seat dimensions: 370-400-430-460 x 425 mm

Seat height: 510 mm Backrest height: 370 mm

Capacity: 150 kg

Dim.620x1070x880 h mm

Position 1

Rev. 00 del 03/02/2021