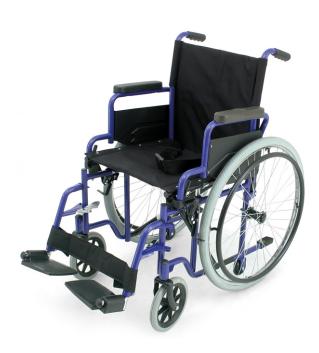

## FOLDABLE WHEELCHAIR COD. CFS1090

Foldable wheelchair, suitable to be used indoors and outdoors.

Epoxy-painted steel tubular structure.

Foldable armrests made of thermoplastic material with polyurethane inserts.

The seat and the backrest are made of reinforced polyester and PVC; reaction to fire: class 1

IM.

Height-adjustable footrest.

Brakes on back wheels.

Technical data:

Seat dimensions: 400-425-450 x 410 mm

Seat depth: 400 mm Seat height: 490 mm

Front PU castors: Ø 200 mm.

Rear PU removable castors: Ø 600 mm

Weight: 18 kg. Capacity: 100 kg

Dim.680x1120x900 h mm

Position 1

Rev. 00 del 03/02/2021