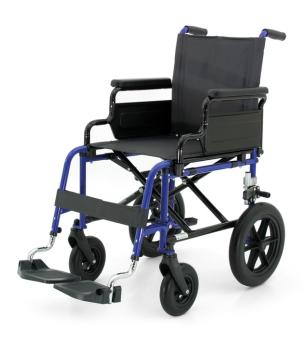

## FOLDABLE WHEELCHAIR COD. CFS1010

Foldable wheelchair, suitable to be used indoors and outdoors.

Tubular structure made of epoxy-painted steel, colour blue.

Reinforced seat and backrest made of fireproof black nylon (reaction to fire: class 1M). Foldable desk armrests made of thermoplastic material with polyurethane inserts.

Adjustable and removable footrests.

Front castors: Ø 175 mm, swivelling

Rear castors: Ø 300 mm

Seat dimensions: 370/400/430/460 x 425 mm

Seat height: 510 mm. Backrest height: 370 mm

Weight: 15 kg. Capacity: 150 kg.