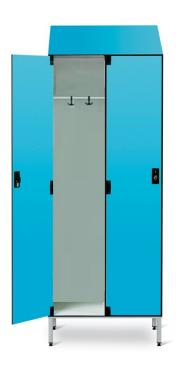

## LOCKER COD. AS303

Structure made of single sheet multilayered laminate.

Provided with 4 ventilation slits both to guarantee an high ventilation and for a complete cleaning and leak of liquids.

With sloping roof.

Doors made of 8 mm laminate; they slide completely inside the structure to avoid any chances of malicious damage.

They are fixed on hinges made of extremely highly resistant and self

lubricating nylon. Their tightness and perfect positioning on the shutter, ensure a maintenance free operation. Their opening up to a maximum of 135° enables optimising of the space inside the locker compartment.

Provided with nickel plated brass locking system with double key.

Base on 4 steel feet, 200 mm high.

Each compartment is internally equipped with fixed partition, 1 upper and 1 lower shelf and 1 aluminium coat hanger rod with cloth hangers.