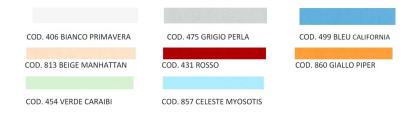

Rev. 00 del 03/02/2021

## TECHNICAL SHEETS - - NR. /

## LOCKER COD. AS303

Structure made of single sheet multilayered laminate.

Provided with 4 ventilation slits both to guarantee an high ventilation and for a complete cleaning and leak of liquids.

With sloping roof.

Doors made of 8 mm laminate; they slide completely inside the structure to avoid any chances of malicious damage.

They are fixed on hinges made of extremely highly resistant and self

lubricating nylon. Their tightness and perfect positioning on the shutter, ensure a maintenance free operation. Their opening up to a maximum of 135° enables optimising of the space inside the locker compartment.

Provided with nickel plated brass locking system with double key.

Base on 4 steel feet, 200 mm high.

Each compartment is in