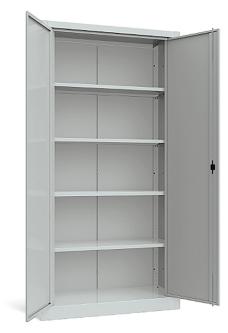

## STORAGE CABINET- 2 DOORS - HIGH COD. AB100

## STRUCTURE

Completely made of epoxy-painted steel, thick 8/10, with rounded edges. Standard colour: grey RAL 7035

## DOORS

2 hinged doors, opening 135°, mounted on inside hinges, equipped with cylinder key lock. The cabinet is standardly provided with two keys. Standard colour: grey RAL 7035

## INNER EQUIPMENT

4 adjustable shelves made of epoxy-painted steel, mounted on rack by galvanized holders. Capacity of each shelf: 40 kg. approx.

BASE Steel basement, 80 mm h

Item delivered unassembled.