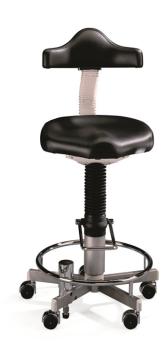

## OPERATING ANTISTATIC STOOL COD. 14014

Operating stool suitable for surgery and microsurgery.

Structure completely made of stainless steel

5-leg base on 5 antistatic twin castor, 2 lockable, equipped with chromed steel footring and pedal operated lock.

Teardrop shape ergonomic padded seat, upholstered with comfortable antistatic leatherette, available only in black colour.

Ergonomic padded backrest upholstered with comfortable antistatic leatherette, available only in black colour; it can be adjusted in height of 7 cm.

Height adjustment by foot-operated hydraulic pump.

Load capacity: 135 kg

Weight: 26 kg

Dim.540x540x530/720 h mm

Position 1